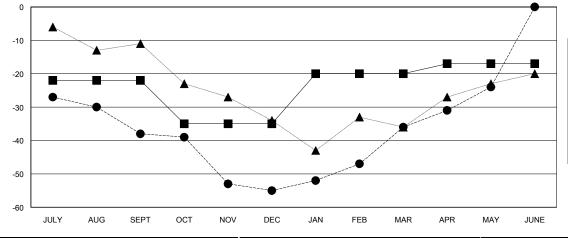

# GOALS AND ACTUAL MEMBERS CUMULATIVE

| -■- | NEW MEMBER GROWTH NET GOAL |
|-----|----------------------------|
|     |                            |

- ● - NEW MEMBER GROWTH ACTUAL
- ▲ - LAST YEAR MEMBERSHIP ACTUAL