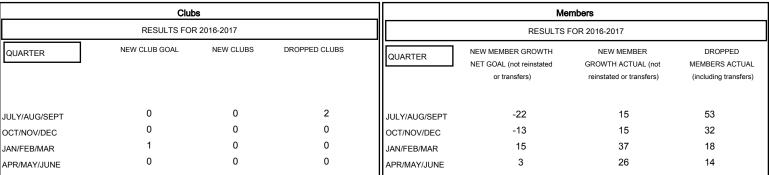

## MONTHLY MEMBERSHIP PROGRESS REPORT

## District 7 L

Results as of: 5/31/2017

# GMT: HAL GRIFFIN LOCATION ARKANSAS GMT CA



#### GOALS AND ACTUAL NEW CLUBS CUMULATIVE



# GOALS AND ACTUAL MEMBERS CUMULATIVE



| -■- | NEW MEMBER GROWTH NET GOAL |
|-----|----------------------------|
|     |                            |

- ● - NEW MEMBER GROWTH ACTUAL
- ▲ - LAST YEAR MEMBERSHIP ACTUAL

| DROPPED CLUBS: 2 |     |
|------------------|-----|
| DROPPED MEMBERS  |     |
| DECEASED         | 7   |
| CLUB CANCELLED   | 0   |
| OTHER            | 110 |
| TOTAL            | 117 |

MBR0181

| 21 CLUBS OF 32 ADDED 1 OR MORE | GENDER DISTRIBUTION |              |
|--------------------------------|---------------------|--------------|
| NEW MEMBERS                    | MALE                | 523 (62.94%) |
|                                | FEMALE              | 308 (37.06%) |
|                                |